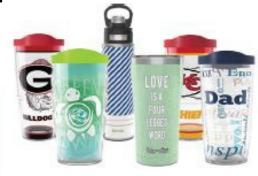

## **Online Direct Ship Only Opportunities!**

\$22.99 +shipping

\$27.99 +shipping

\$5 shipping (\$10 for 2+ units) \*does NOT enroll customer in BarkBox subscription

Cost per Tervis will vary + shipping (\$7.99/tumbler for 1st and 2nd tumblers - \$3.99 for 3rd tumbler -\$1/tumbler for 4+ tumblers)