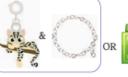

#### Combined Items

25+ Combined Items LED Bike Lights

35+ Combined Items Flower Necklace

45+ Combined Items Small Ocelot Plush

55+ Combined Items Choice of: Ocelot Charm & Charm Bracelet OR \$5 Nutty Bucks OR \$5 Travel Dough