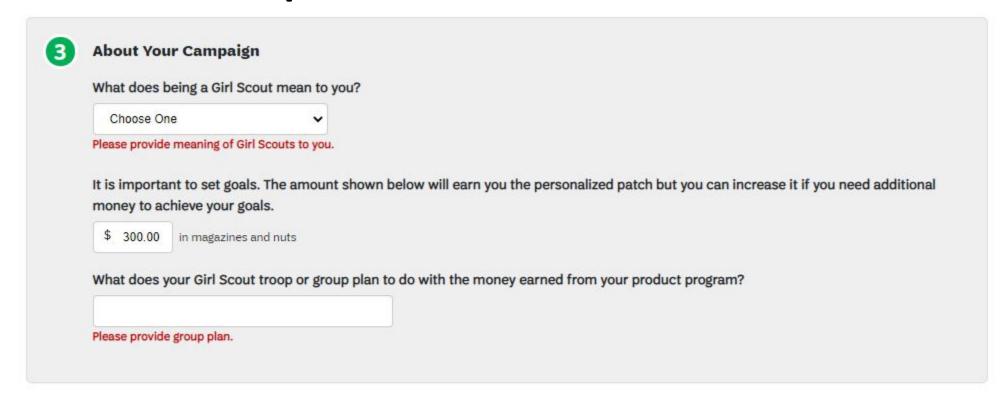

## **Girl's Platform Set-up**

Preview: The copy below will appear on your personalized site for friends and family to see.

Please review carefully and make small changes to your answers if necessary for the copy to read correctly.

Being in Girl Scouts, [What does being a Girl Scout mean to you?]. We do fun activities and help the community while learning important skills that will help us forever. I am trying to sell \$300.00 in magazines and nuts to help Girl Scouts, and so that our troop can [What does your group plan to do with the money earned ?]. Will you please help by shopping in my online site? Thank you.