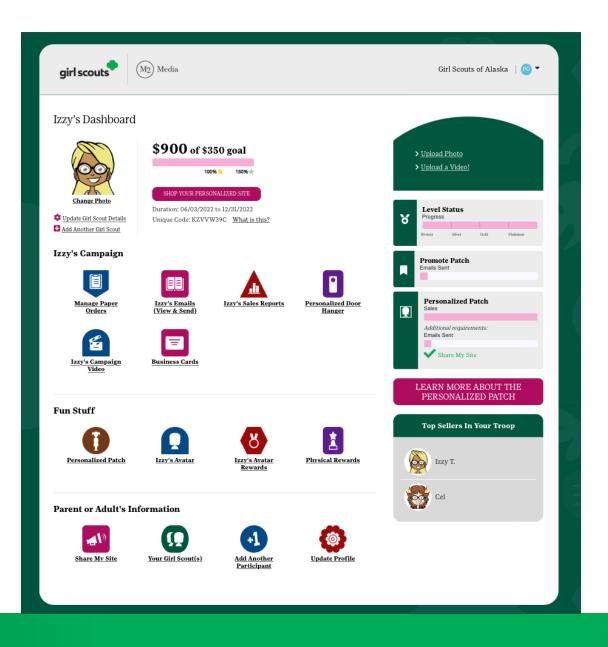

### **Girl Dashboard**

2024 Fall Product Program Girl & Adult Site Set-Up Demo

### **Tools to Run Her Business**

- Your Girl Scout has all the cool, innovative tools she needs to run her business, both in-person & online.
- From her dashboard, she can:
  - Send emails
  - "Share My Site" to customers using social media and/or texting
  - Print business cards
  - Print door hangers w/ individual QR code