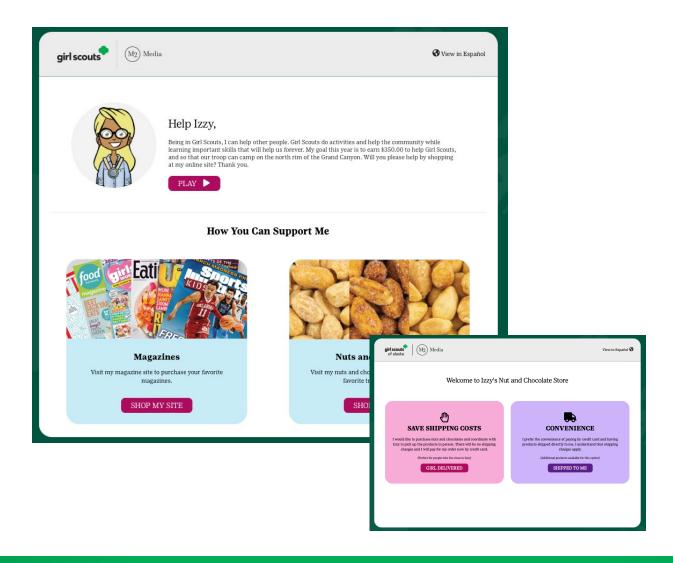

## **Girl's Platform Set-up**

Preview: The copy below will appear on your personalized site for friends and family to see.

Please review carefully and make small changes to your answers if necessary for the copy to read correctly.

Being in Girl Scouts, [What does being a Girl Scout mean to you?]. We do fun activities and help the community while learning important skills that will help us forever. I am trying to sell \$300.00 in magazines and nuts to help Girl Scouts, and so that our troop can [What does your group plan to do with the money earned ?]. Will you please help by shopping in my online site? Thank you.

## **Online Nuts & Candy**

- Customer has 2 choices to receive product ordered online:
  - Girl Delivery
    - If a customer orders our 16 offered items, they can choose to have their local Girl Scout deliver the product to them in mid-November
    - Money is collected online, the order is automatically credited to the girl, & product is delivered to the troop for further distribution
  - Direct Ship
    - If a customer chooses options beyond our offered product OR lives too far away for Girl Delivery, they can choose Direct Ship
    - Customer orders & pays for the product online & the product is shipped directly to the customer