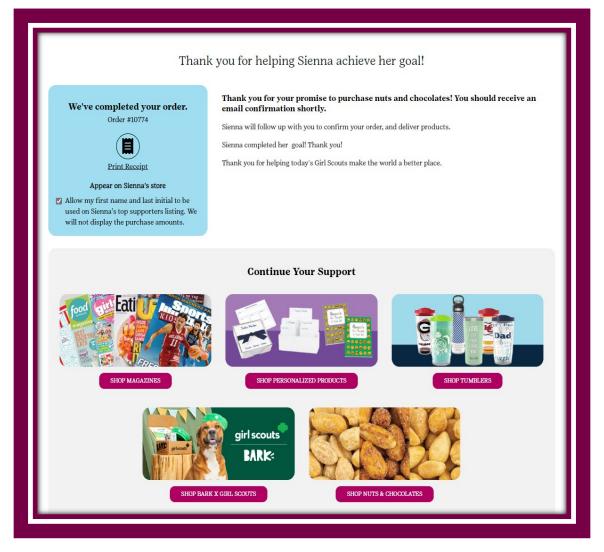

## **Online Nuts & Candy**

Customers can now visit other storefronts after checking out online!

Personalized products Cost varies per item & customization

Magazines Cost per magazine will vary + \$2.95 shipping