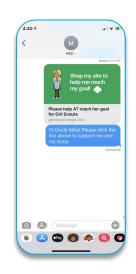

### **Tools to Run Her Business**

- Your Girl Scout has all the cool, innovative tools she needs to run her business, both in-person & online.
- From her dashboard, she can:
  - Send emails
  - "Share My Site" to customers using social media and/or texting
  - Print business cards
  - Print door hangers w/ individual QR code