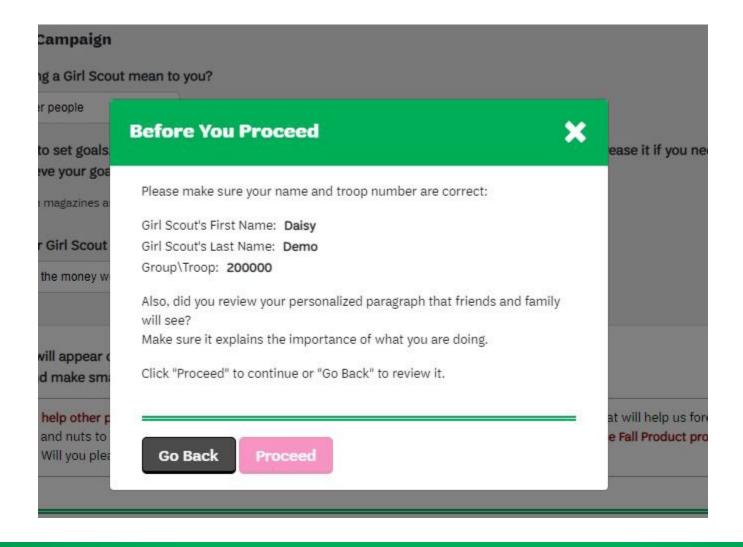

## **Girl's Platform Set-up**

Preview: The copy below will appear on your personalized site for friends and family to see.

Please review carefully and make small changes to your answers if necessary for the copy to read correctly.

Being in Girl Scouts, [What does being a Girl Scout mean to you?]. We do fun activities and help the community while learning important skills that will help us forever. I am trying to sell \$300.00 in magazines and nuts to help Girl Scouts, and so that our troop can [What does your group plan to do with the money earned ?]. Will you please help by shopping in my online site? Thank you.