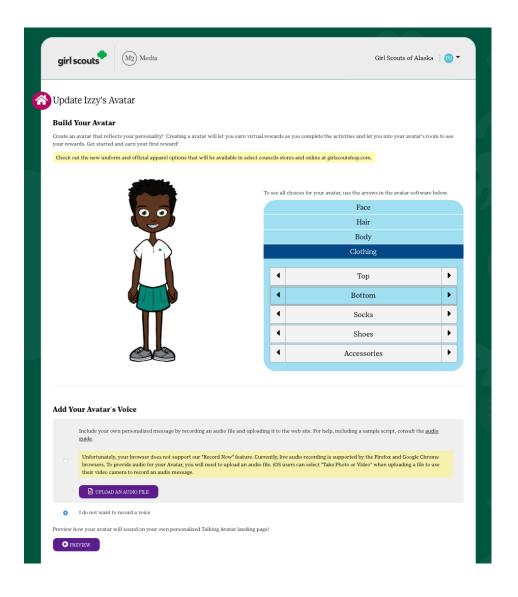

## **Girl's Platform Set-up**

- When you are ready to create your Girl Scout's platform, simply follow the prompts & complete the following information:
  - Preferred email address
  - Confirm GS membership
  - Highlight goals
  - Design her avatar
  - Include video (optional)

## **Design Her Own Avatar**

10