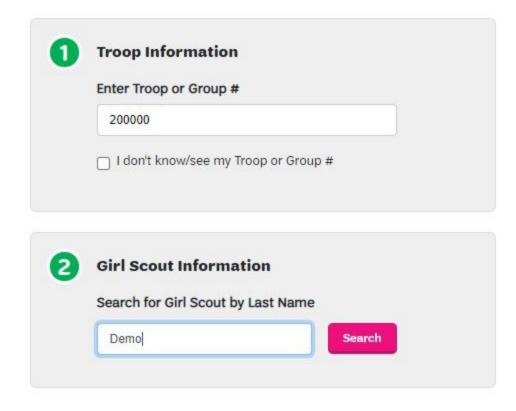

## Finding your account online

If you are registering an account without an email, you will be asked to search either by troop # or last name. If you don't see your troop or name, don't worry! You can still create your account.

## Finding your account online

If there is a match, go ahead and proceed by selecting your name. Otherwise, select the "I don't see my name" option and proceed in creating your account.