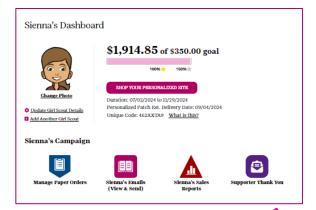

### **Tools to Run Her Business**

- Your Girl Scout has all the cool, innovative tools she needs to run her business, both in-person & online.
- From her dashboard, she can:
  - Send emails
  - "Share My Site" to customers using social media and/or texting
  - Print business cards
  - Print door hangers w/ individual QR code