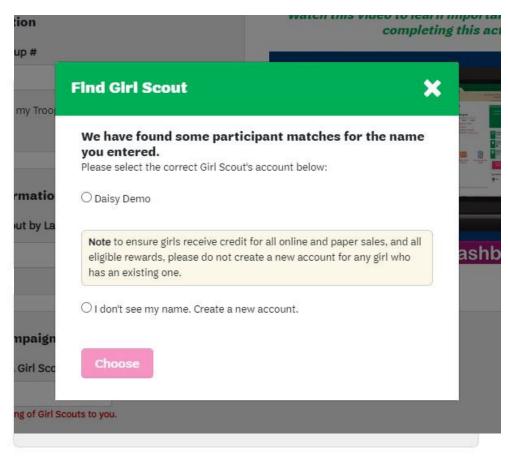

## Finding your account online

If you are registering an account without an email, you will be asked to search either by troop # or last name. If you don't see your troop or name, don't worry! You can still create your account.

## Finding your account online

If there is a match, go ahead and proceed by selecting your name. Otherwise, select the "I don't see my name" option and proceed in creating your account.