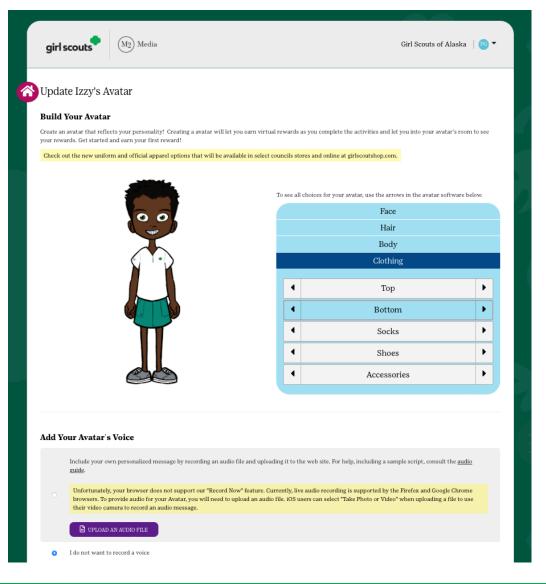

## **Girl's Platform Set-up**

- When you are ready to create your Girl Scout's platform, simply follow the prompts & complete the following information:
  - Preferred email address
  - Confirm GS membership
  - Highlight goals
  - Design her avatar
  - Include video (optional)

## **Girl's Platform Set-up**

Preview: The copy below will appear on your personalized site for friends and family to see.

Please review carefully and make small changes to your answers if necessary for the copy to read correctly.

## **Design Her Own Avatar**

10