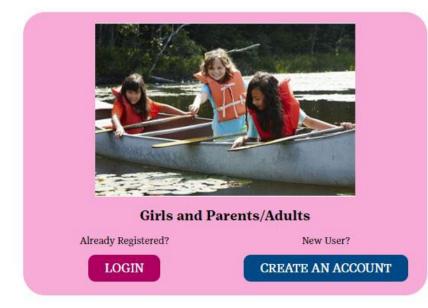

#### **How to Get Started**

- Look for an email from September 20 in your registered email address inbox
  - May arrive in Junk/Promotions/Spam folder, rather than your inbox
     OR
- Visit the council M2 site
  - Click "Go to Campaign Site"
  - Select "Create an Account" under Girls and Parents/Adults section
- You can also begin in-person sales, using the order card on September 20 as well