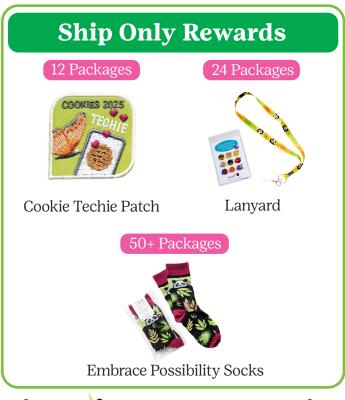

At each 100-box increment Girl Scouts will earn \$10 Cookie Dough OR \$10 Travel Dough

\$150 Gift Card (Amazon or WalMart) OR \$150 Cookie Dough OR \$150 Travel Dough PLUS \$10 Cookie Dough OR \$10 Travel Dough

At each 100-box increment Girl Scouts will earn \$20 Cookie Dough OR \$20 Travel Dough

Walmart 🔆

\$350 Gift Card (Amazon or WalMart) OR \$350 Cookie Dough OR \$350 Travel Dough PLUS \$20 Cookie Dough OR \$20 Travel Dough PLUS Super Seller Patch & Invitation to Super Seller Celebration

At each 100-box increment Girl Scouts will earn \$20 Cookie Dough OR \$20 Travel Dough

3000+ Pkgs

At each 100-box increment Girl Scouts will earn \$20 Cookie Dough OR \$20 Travel Dough

Disney World Trip **OR** Universal Studios Trip **OR** MacBook Pro Laptop\*