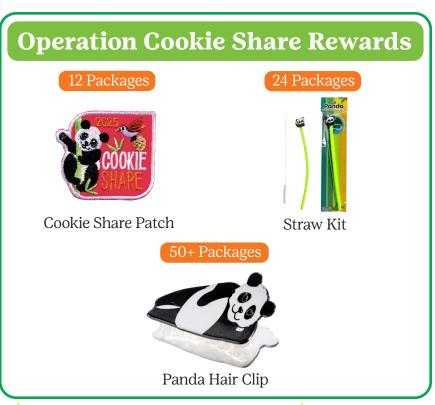

At each 100-box increment Girl Scouts will earn \$10 Cookie Dough OR \$10 Travel Dough

\$150 Gift Card (Amazon or WalMart) OR \$150 Cookie Dough OR \$150 Travel Dough PLUS \$10 Cookie Dough OR \$10 Travel Dough

At each 100-box increment Girl Scouts will earn \$20 Cookie Dough OR \$20 Travel Dough

Walmart 🔆

\$350 Gift Card (Amazon or WalMart) OR \$350 Cookie Dough OR \$350 Travel Dough PLUS \$20 Cookie Dough OR \$20 Travel Dough PLUS Super Seller Patch & Invitation to Super Seller Celebration

At each 100-box increment Girl Scouts will earn \$20 Cookie Dough OR \$20 Travel Dough

3000+ Pkgs

At each 100-box increment Girl Scouts will earn \$20 Cookie Dough OR \$20 Travel Dough

Disney World Trip **OR** Universal Studios Trip **OR** MacBook Pro Laptop\*