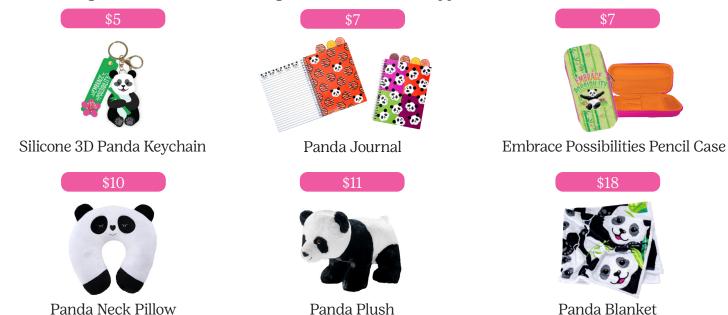

## **Cookie Dough Exclusive Items**

The items below are available for purchase at any GSCI Trefoil Boutique exclusively using Cookie Dough earned through the Girl Scout Cookie Program. Available while supplies last.